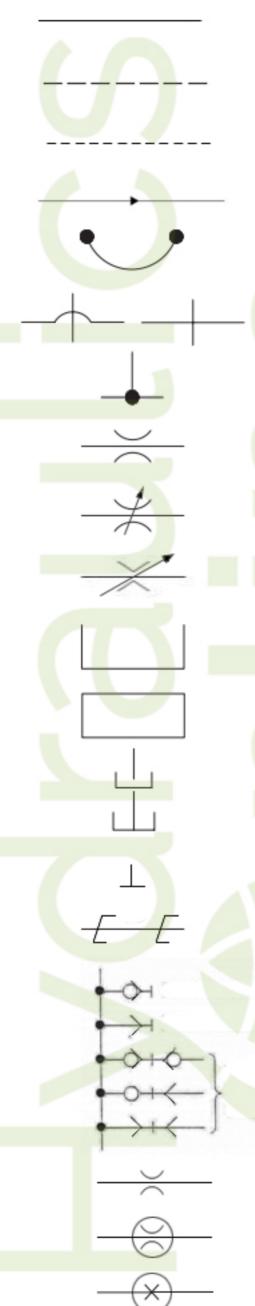

## Lines & Basic Symbols

Working hydraulic line

Pilot line

Drain line

Direction of flow

Hose or other flexible working line

Lines crossing (no connection)

Lines connecting

Fixed throttle, lines with fixed restriction

Adjustable flow control valve (Throttle Valve)

## Temperature compensated flow control valve

Vented reservoir

Pressurised reservoir

Connection to tank above fluid level

Connection to tank below fluid level

Plugged port

Connection to tank below fluid level