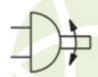

... now showing: two directions of flow / rotation.

... now show<mark>ing:</mark> external case drain.

... now showing: variable displacement.

Lever operated hand pump (limited angle)

Dou<mark>ble-acting</mark> rotary actuator (limited angle)