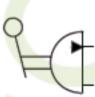

... now showing: two directions of flow / rotation.

... now show<mark>ing:</mark> external case drain.

... now showing: variable displacement.

Lever operated hand pump (limited angle)

Dou<mark>ble-acting</mark> rotary actuator (limited angle)