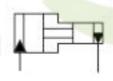

... now showing: two directions of flow / rotation.

... now show<mark>ing:</mark> external case drain.

... now showing: variable displacement.

Lever operated hand pump (limited angle)

Dou<mark>ble-acting</mark> rotary actuator (limited angle)