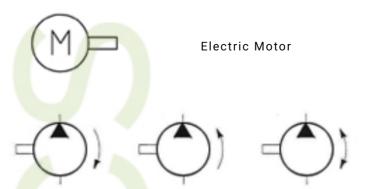

## Motor & Pump Symbols

Fixed Displacement Pump, single direction of flow, internal case drain (from left to right: clockwise rotation, anti-clockwise rotation and bi-directional rotation)

Combustion Engine