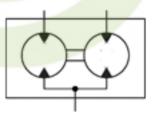

Single-acting, spring return rotary actuator (limited angle)

Continuous action air-hydraulic pressure intensifier

Single-acting hydraulic pressure intensifier

Rotary flow divider