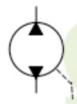

## Motor & Pump Symbols

Fixed Displacement Pump, single direction of flow, internal case drain (from left to right: clockwise rotation, anti-clockwise rotation and bi-directional rotation)

Combustion Engine