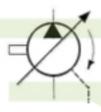

Variable Displacement Pump, external case drain (from left to right: single flow direction, two flow direction)

Hydraulic Motor: fixed displacement, single direction of flow / rotation, internal case drain...