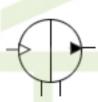

Variable Displacement Pump, external case drain (from left to right: single flow direction, two flow direction)

Hydraulic Motor: fixed displacement, single direction of flow / rotation, internal case drain...