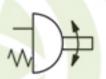

## Motor & Pump Symbols

Fixed Displacement Pump, single direction of flow, internal case drain (from left to right: clockwise rotation, anti-clockwise rotation and bi-directional rotation)

Combustion Engine