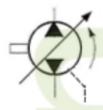

Variable Displacement Pump, external case drain (from left to right: single flow direction, two flow direction)

Hydraulic Motor: fixed displacement, single direction of flow / rotation, internal case drain...

... now showing: two directions of flow / rotation.

... now show<mark>ing:</mark> external case drain.

... now showing: variable displacement.

Lever operated hand pump (limited angle)

Dou<mark>ble-acting</mark> rotary actuator (limited angle)