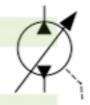

Variable Displacement Pump, external case drain (from left to right: single flow direction, two flow direction)

Hydraulic Motor: fixed displacement, single direction of flow / rotation, internal case drain...

... now showing: two directions of flow / rotation.

... now show<mark>ing:</mark> external case drain.

... now showing: variable displacement.

Lever operated hand pump (limited angle)

Dou<mark>ble-acting</mark> rotary actuator (limited angle)